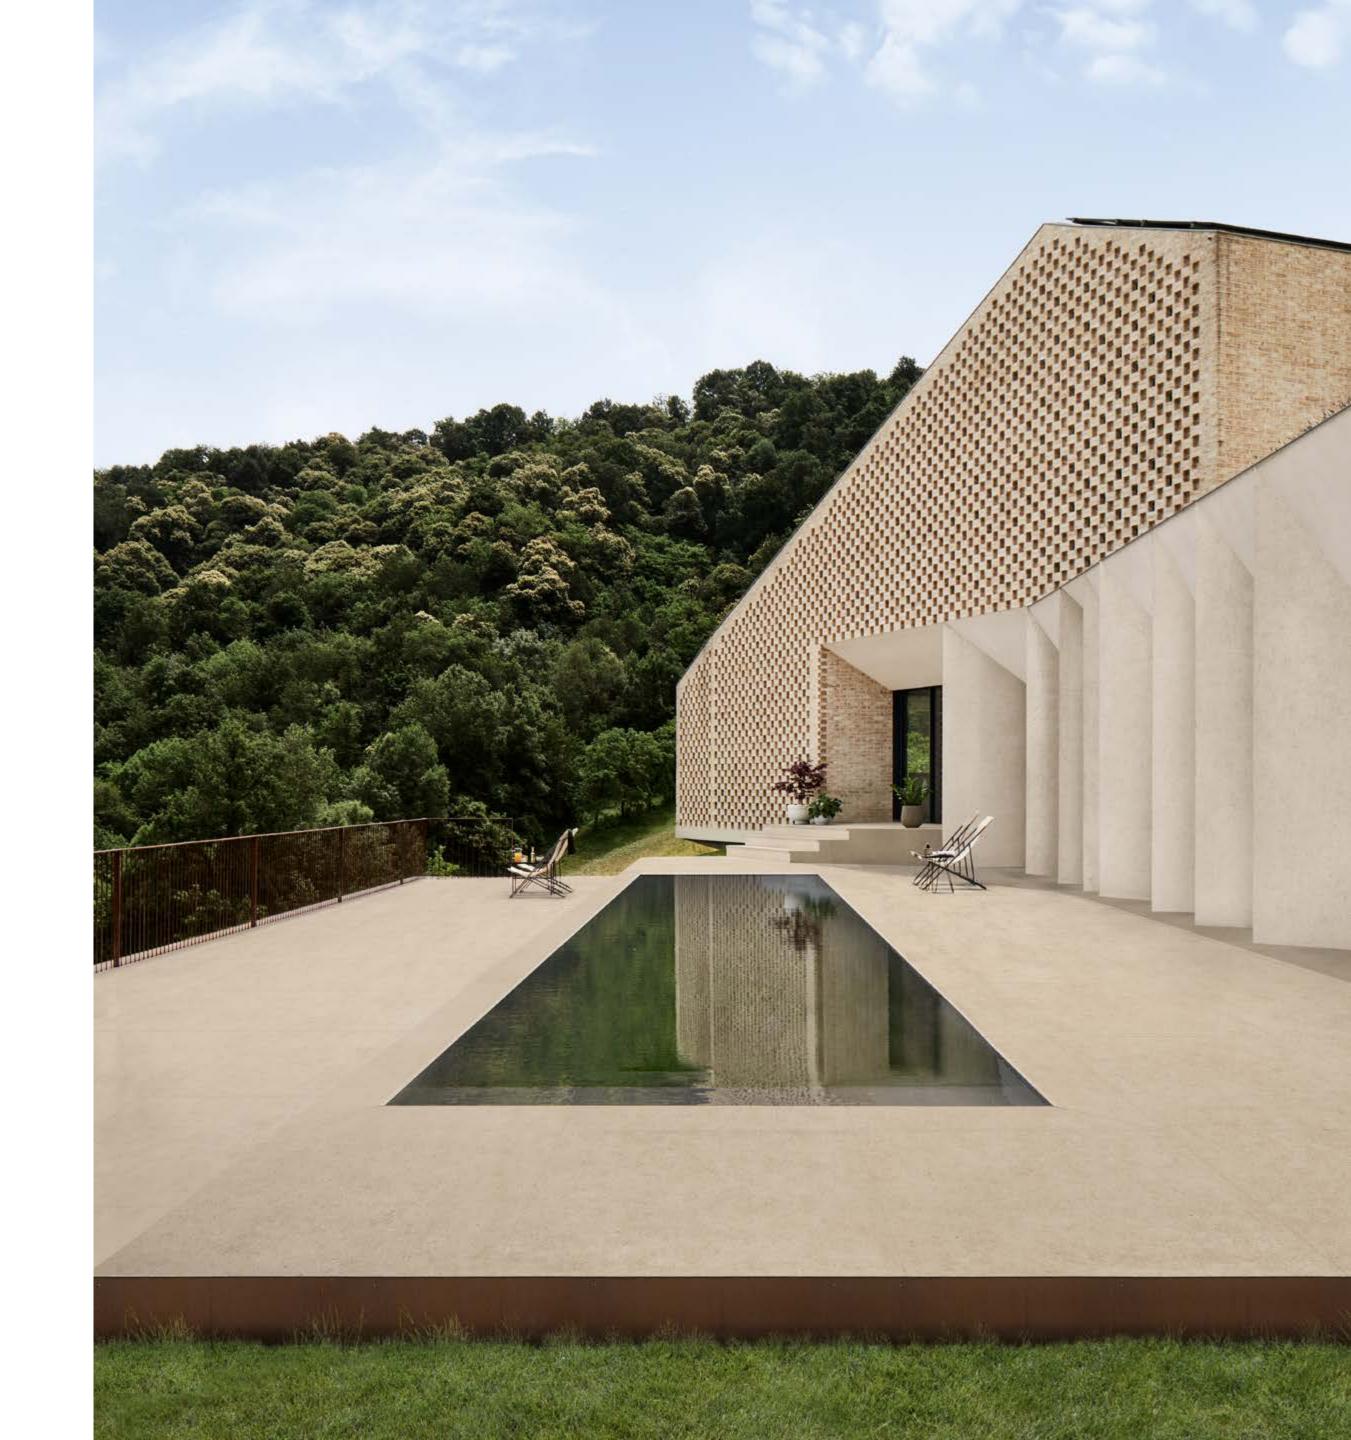

### Outdoor

- SOLIDNESS & RELIABILITY
- PASSIO
- PARTNERSHIP
- RESPONSIBILITY
- ♦ INTERNATIONAL

All porcelain products for outdoor use and building facades: with their increased thickness and non-slip finishes, these surfaces offer superior performance in any outdoor application. The possibility of coordinating with the indoor surfaces of other Atlas Concorde collections also allows for absolute freedom of expression for projects that create continuity in style and color with indoor spaces.

## Large formats

- ♦ HISTORY & TRADITION
- SOLIDNESS & RELIABILITY
- PASSION
- PARTNERSHIP
- RESPONSIBILITY
- INTERNATIONA VOCATION

Large slabs boost the **dramatic effect of floors, walls and furnishings**. Available in
sizes 120x120, 120x240, 120x278, 160x160,
160x320 rectified and 162x324 (not rectified),
these porcelain surfaces offer full **design freedom** for indoor and outdoor settings.