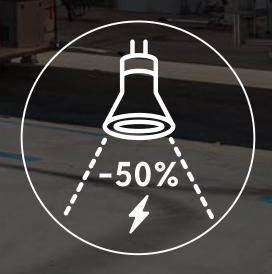

EFFICIENT METHANE GAS COGENERATION PLANT

CHP VAPOR RECOVERY WITH 40% SAVINGS IN METHANE GAS

HEAT RECOVERY FROM FURNACES AND COOLING WATER

100% LED LIGHTING. 50% ANNUAL POWER SAVINGS