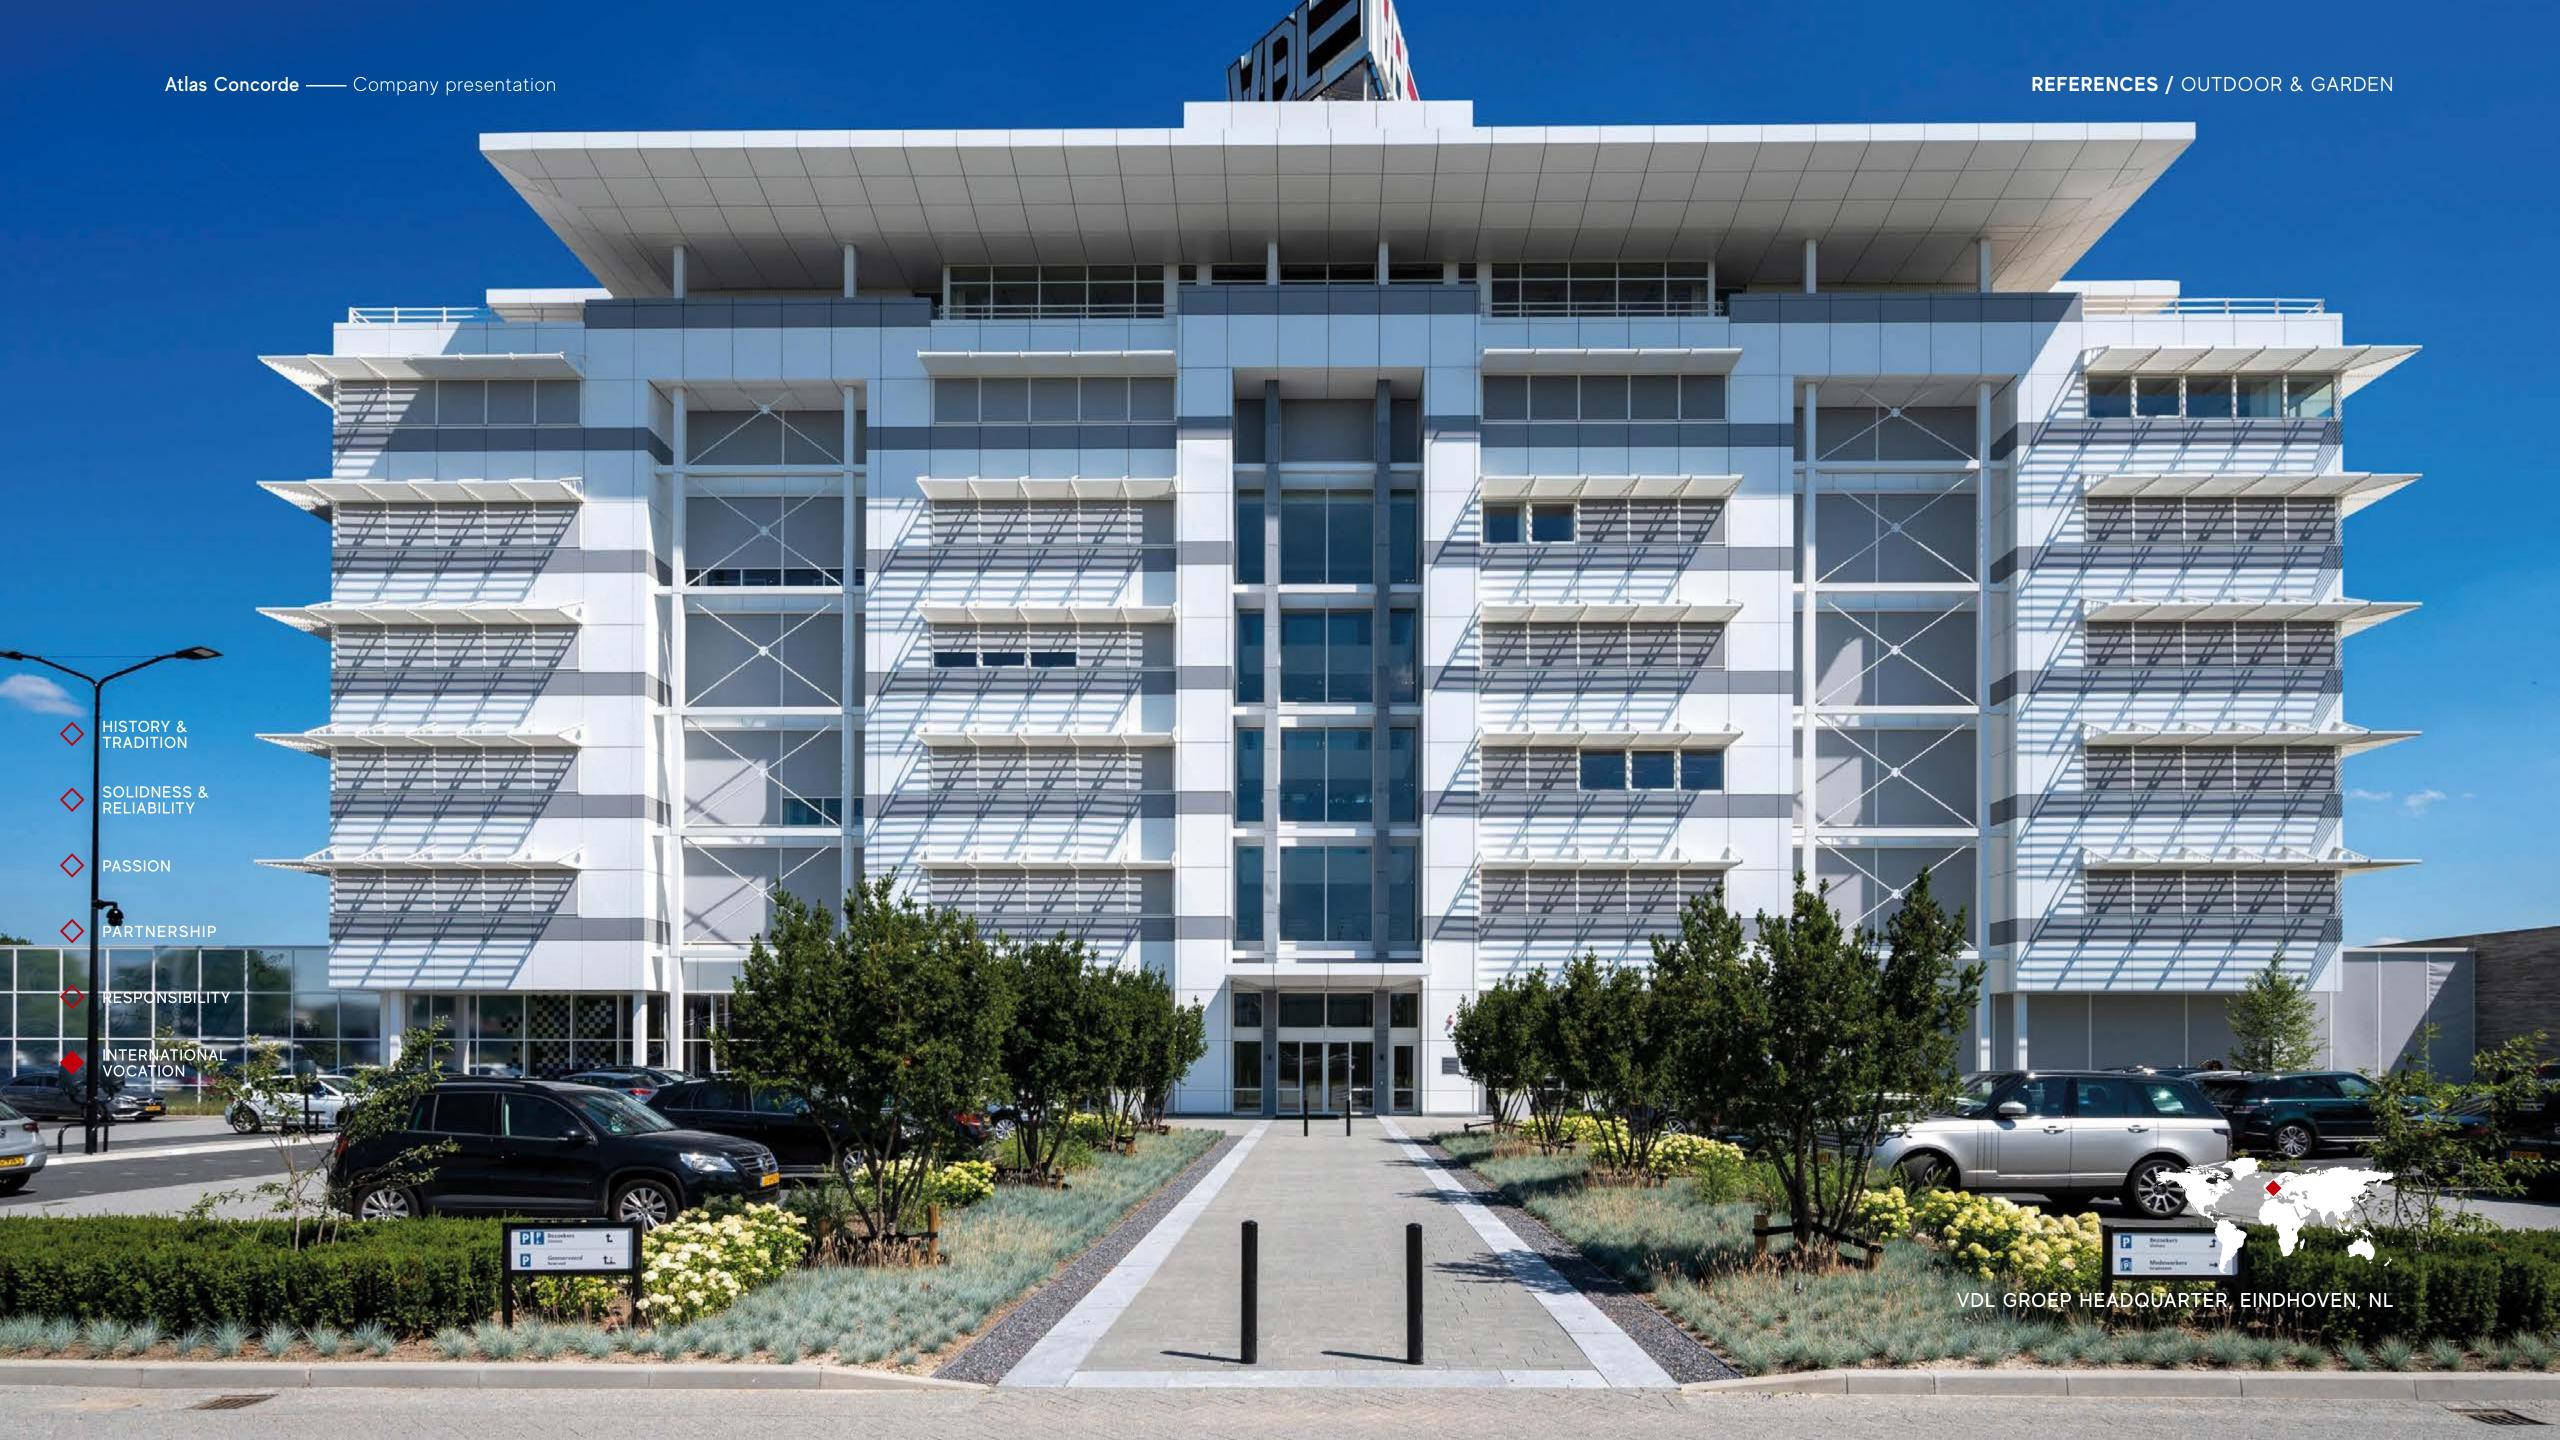

### Outdoor

- SOLIDNESS & RELIABILITY
- PASSIO
- PARTNERSHIP
- RESPONSIBILITY
- ♦ INTERNATIONAL

All porcelain products for outdoor use and building facades: with their increased thickness and non-slip finishes, these surfaces offer superior performance in any outdoor application. The possibility of coordinating with the indoor surfaces of other Atlas Concorde collections also allows for absolute freedom of expression for projects that create continuity in style and color with indoor spaces.

## Large formats

- ♦ HISTORY & TRADITION
- SOLIDNESS & RELIABILITY
- PASSION
- PARTNERSHIP
- RESPONSIBILITY
- INTERNATIONA VOCATION

Large slabs boost the **dramatic effect of floors, walls and furnishings**. Available in
sizes 120x120, 120x240, 120x278, 160x160,
160x320 rectified and 162x324 (not rectified),
these porcelain surfaces offer full **design freedom** for indoor and outdoor settings.