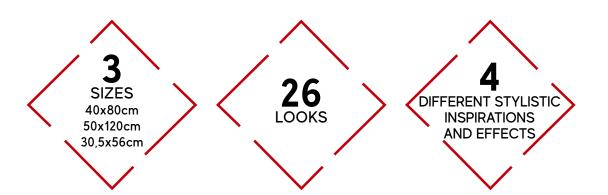

#### **FORMATS**

31 FORMATS

#### COLLECTIONS

5 NEW LAUNCHES ON AVERAGE EACH YEAR

#### **FINISHES**

MATTE, MATTE SENSITECH, SATIN, SILK, POLISHED, GRIP, OUTDOOR

#### LOOKS

3D WALL, CONCRETE & RESIN, MARBLE, STONE, WOOD, METAL, COLOR